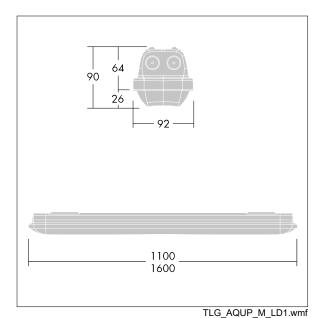

Note: please contact your consultant if you are planning to use the luminaire in environments with chemical pollutants, high or condensing humidity and major variations in temperature.

Dimensions: 1600 x 92 x 90 mm Luminaire input power: 47.9 W Luminaire luminous flux: 6610 lm Luminaire efficacy: 138 lm/W