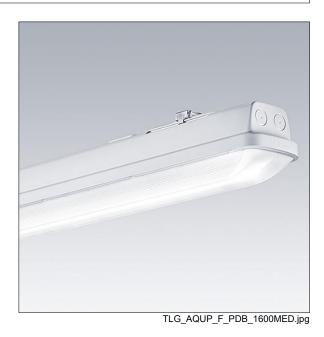

## Aquaforce Pro

An IP66, dust and moisture resistant LED luminaire. DALI/DSI dimmable DALI dimmable Luminaire with local battery supply for 3 hr. emergency lighting in maintained or non-maintained mode, with automatic test (auto-test) via the luminaire, optional central monitoring via DALI, display of luminaire status via status LED. With medium beam distribution. Class I electrical. Canopy: light grey polycarbonate. Diffuser: high transmission opal polycarbonate with refraction prisms. Patented snap-on mechanism EasyClick for clipless mounting of diffuser. For surface or suspended mounting. Quick-fix brackets supplied for surface mounting. Suitable for ceiling or wall (both vertically and horizontally). Approved for indoor use or in canopied outdoor areas (see installation instructions). Mounting kits for conduit, chain suspension and catenary suspension are available as accessories. ambient temperature: 0°C to +25°C. Complete with 4000K LED..