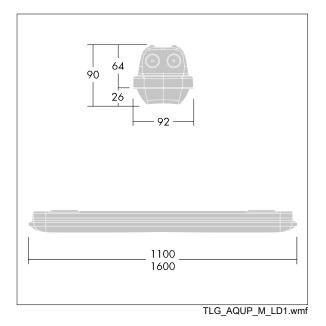

Note: please contact your consultant if you are planning to use the luminaire in environments with chemical pollutants, high or condensing humidity and major variations in temperature.

Dimensions: 1600 x 92 x 90 mm Luminaire input power: 32.9 W Luminaire luminous flux: 4350 lm Luminaire efficacy: 132 lm/W