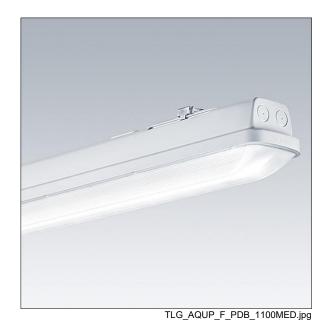

## Aquaforce Pro

An IP66, dust and moisture resistant LED luminaire. DALI/DSI dimmable DALI dimmable Luminaire with local battery supply for 3 hr. emergency lighting in maintained or non-maintained mode, with automatic test (auto-test) via the luminaire, optional central monitoring via DALI, display of luminaire status via status LED. With medium beam distribution. Class I electrical. Canopy: light grey polycarbonate. Diffuser: high transmission opal polycarbonate with refraction prisms. Patented snap-on mechanism EasyClick for clipless mounting of diffuser. For surface or suspended mounting. Quick-fix brackets supplied for surface mounting. Suitable for ceiling or wall (both vertically and horizontally). Approved for indoor use or in canopied outdoor areas (see installation instructions). Mounting kits for conduit, chain suspension and catenary suspension are available as accessories. ambient temperature: 0°C to +25°C. Complete with 4000K LED..