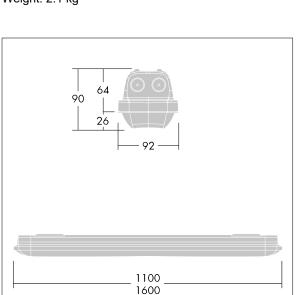

Note: please contact your consultant if you are planning to use the luminaire in environments with chemical pollutants, high or condensing humidity and major variations in temperature.

Dimensions: 1100 x 92 x 90 mm Luminaire input power: 22.9 W Luminaire luminous flux: 2950 lm Luminaire efficacy: 129 lm/W

Weight: 2.1 kg

TLG\_AQUP\_M\_LD1.wmf