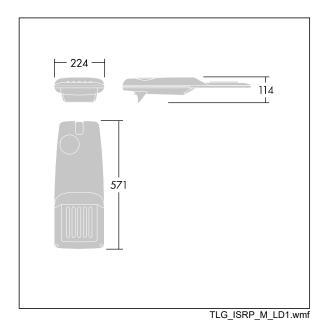

Dimensions: 571 x 224 x 114 mm Luminaire input power: 51.1 W Luminaire luminous flux: 7848 lm Luminaire efficacy: 154 lm/W Weight: 5.7 kg Scx: 0.054 m<sup>2</sup>

This product contains a light source of energy efficiency class D.