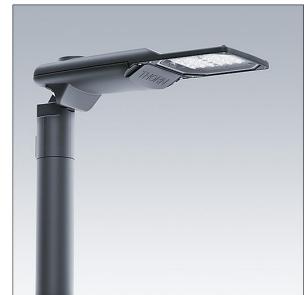

### Isaro Pro

#### Isaro Pro

A state of the art LED road lighting lantern (small) with 24 LEDs driven at 700mA with Narrow Road optic. Programmable LED driver. Class II electrical (this product is not earthed), IP66, IK09. Housing: die-cast aluminium (EN AC-44300), powder coated textured anthracite (close to RAL7043). Spigot: die-cast aluminium (EN AC-44300), powder coated textured anthracite (close to RAL7043). Enclosure: 5mm thick glass. Fixings: stainless steel. Supplied with Ø60mm spigot adaptor which can be fitted for post-top (0°/5°/10°/15°/20° tilt) or side-entry (-15°/-10°/-5°/0°/5°/10°/15° tilt). Equipped with 50% power reduction circuit, effective 3 hours before and 5 hours after a calculated midnight. It can be deactivated at installation with an easily accessible internal switch. Complete with 4000K LED. Surge protection: 10kV single pulse common mode and 8kV multipulse common mode and 6kV multipulse differential mode. If permanent DALI system is connected, 6kV multipulse common and differential mode.