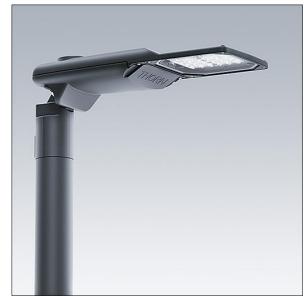

#### Isaro Pro

A state of the art LED road lighting lantern (small) with 24 LEDs driven at 1.05A with Narrow Road optic. Programmable LED driver. Class II electrical (this product is not earthed), IP66, IK09. Housing: die-cast aluminium (EN AC-44300), powder coated textured anthracite (close to RAL7043). Spigot: die-cast aluminium (EN AC-44300), powder coated textured anthracite (close to RAL7043). Enclosure: 5mm thick glass. Fixings: stainless steel. Supplied with Ø60mm spigot adaptor which can be fitted for post-top (0°/5°/10°/15°/20° tilt) or side-entry (-15°/-10°/-5°/0°/5°/10°/15° tilt). Equipped with 50% power reduction circuit, effective 3 hours before and 5 hours after a calculated midnight. It can be deactivated at installation with an easily accessible internal switch. Complete with 4000K LED. Surge protection: 10kV single pulse common mode and 8kV multipulse common mode and 6kV multipulse differential mode. If permanent DALI system is connected, 6kV multipulse common and differential mode.