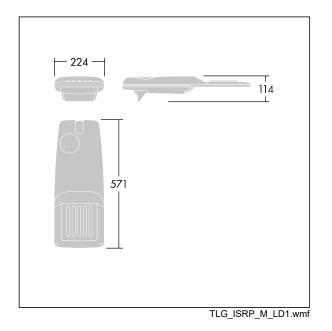

Dimensions: 571 x 224 x 114 mm Luminaire input power: 78.5 W Luminaire luminous flux: 10936 lm Luminaire efficacy: 139 lm/W Weight: 5.7 kg Scx: 0.054 m<sup>2</sup>

This product contains a light source of energy efficiency class D.