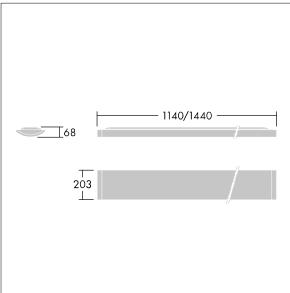

Dimensions: 1440 x 210 x 70 mm Luminaire input power: 35 W Luminaire luminous flux: 4250 lm Luminaire efficacy: 121 lm/W weight: 5 kg

TLG\_IQSU\_F\_SUP\_PDB.jpg

TLG\_IQSU\_M\_SUR.wmf

This product contains a light source of energy efficiency class D.