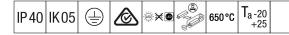

## IQ Wave SP

A lightweight, Surface mounted, LED luminaire with MV Tech optic. Electronic, DALI dimmable control gear. Class I electrical, IP40, IK05. Body, diffuser, frame and endcaps: polycarbonate finished in white (close to RAL9016). Gear tray: pre-coated white steel. Complete with 4000K LED