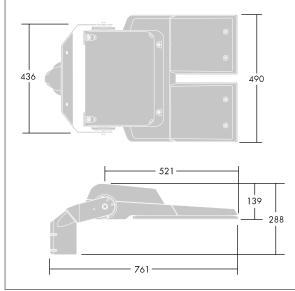

Dimensions: 761 x 490 x 139 mm Luminaire input power: 249 W Luminaire luminous flux: 38436 lm Luminaire efficacy: 154 lm/W

Weight: 20.1 kg Scx: 0.063 m<sup>2</sup>

TLG CTEQ F XL.jpg

TLG\_CETQ\_M\_CQ XL.wmf