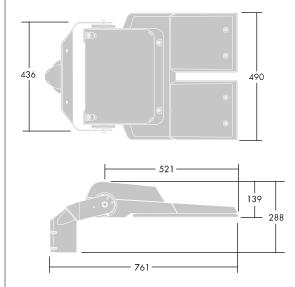

Dimensions: 761 x 490 x 139 mm Luminaire input power: 124 W Luminaire luminous flux: 21189 lm Luminaire efficacy: 171 lm/W

Weight: 20.1 kg Scx: 0.063 m<sup>2</sup>

TLG CTEQ F XL.jpg

TLG\_CETQ\_M\_CQ XL.wmf