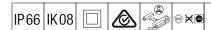

## CiviTEQ

A size LED road lighting lantern with 120 LEDs driven at 350mA with Road & Comfort optic. Electronic, fixed output control gear. Class II electrical (this product is not earthed), IP66, IK08. Housing: die-cast aluminium, Light grey 150 sanded textured (close to RAL9006). Enclosure: toughened flat glass. Screws: stainless steel, Ecolubric® treated. Supplied with Ø60mm spigot adaptor which can be fitted for post-top (0°/5°/10° tilt) or side-entry (-20°/-15°/-10°/-5°/0° tilt). Complete with 4000K LED. Surge protection: 10kV single pulse common mode and 8kV multipulse common mode and 6kV multipulse differential mode. If permanent DALI system is connected, 6kV multipulse common and differential mode.