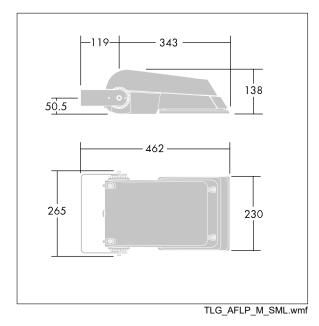

Dimensions: 462 x 265 x 139 mm Luminaire input power: 77 W Luminaire luminous flux: 11488 lm Luminaire efficacy: 149 lm/W weight: 6.36 kg Scx: 0.05 m<sup>2</sup>

|H()

TLG\_AFLP\_F\_SMALLPDB.jpg

This product contains light sources of energy efficiency classes D, E.