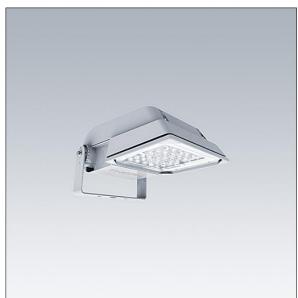

#### Areaflood Pro

A compact, lightweight, general purpose LED area floodlight. With small body. driving 36 LEDs at 700mA with Extra Wide Road light distribution. IP66, IK08, Class II electrical (this product is not earthed). Body: die-cast aluminium (EN AC-44300), Light grey 150 sanded textured (close to RAL9006).. Enclosure: 4mm thick toughened glass. Reversable mounting stirrup supplied, Complete with 4000K LED.

Dimensions: 462 x 265 x 139 mm Luminaire input power: 77 W Luminaire luminous flux: 11488 lm Luminaire efficacy: 149 lm/W weight: 6.36 kg Scx: 0.05 m<sup>2</sup>

|H()

TLG\_AFLP\_F\_SMALLPDB.jpg

This product contains light sources of energy efficiency classes D, E.