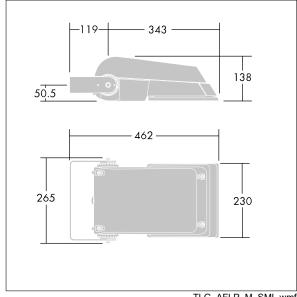

Dimensions: 462 x 265 x 139 mm Luminaire input power: 77 W Luminaire luminous flux: 11488 lm Luminaire efficacy: 149 lm/W

weight: 6.36 kg Scx: 0.05 m<sup>2</sup>

TLG AFLP F SMALLPDB.jpg

TLG\_AFLP\_M\_SML.wmf