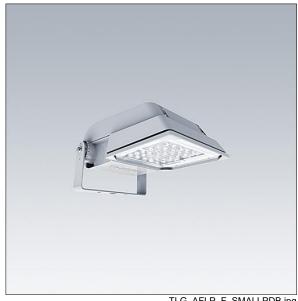

## Areaflood Pro

A compact, lightweight, general purpose LED area floodlight. With small body. driving 36 LEDs at 700mA with Extra Wide Road light distribution. IP66, IK08, Class II electrical (this product is not earthed). Body: die-cast aluminium (EN AC-44300), Light grey 150 sanded textured (close to RAL9006).. Enclosure: 4mm thick toughened glass. Reversable mounting stirrup supplied, Complete with 4000K LED.

Dimensions: 462 x 265 x 139 mm Luminaire input power: 77 W Luminaire luminous flux: 11488 lm Luminaire efficacy: 149 lm/W

weight: 6.36 kg Scx: 0.05 m<sup>2</sup>

TLG AFLP F SMALLPDB.jpg

TLG\_AFLP\_M\_SML.wmf