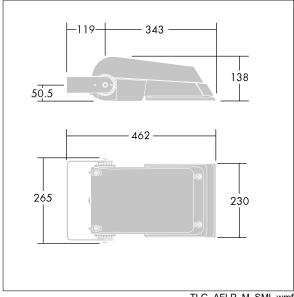

Dimensions: 462 x 265 x 139 mm Luminaire input power: 77 W Luminaire luminous flux: 11549 lm Luminaire efficacy: 150 lm/W

weight: 6.29 kg Scx: 0.05 m<sup>2</sup>

TLG AFLP F SMALLPDB.jpg

TLG\_AFLP\_M\_SML.wmf