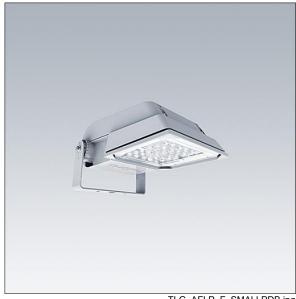

## Areaflood Pro

A compact, lightweight, general purpose LED area floodlight. With small body. driving 36 LEDs at 700mA with Wide Road light distribution. IP66, IK08, Class II electrical (this product is not earthed). Body: die-cast aluminium (EN AC-44300), Light grey 150 sanded textured (close to RAL9006).. Enclosure: 4mm thick toughened glass. Reversable mounting stirrup supplied, Complete with 4000K LED.