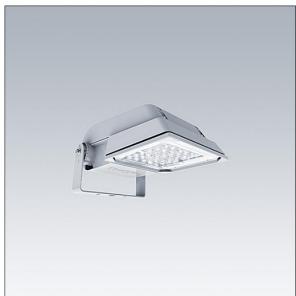

## Areaflood Pro

A compact, lightweight, general purpose LED area floodlight. With small body. driving 36 LEDs at 700mA with Wide Road light distribution. IP66, IK08, Class II electrical (this product is not earthed). Body: die-cast aluminium (EN AC-44300), Light grey 150 sanded textured (close to RAL9006).. Enclosure: 4mm thick toughened glass. Reversable mounting stirrup supplied, Complete with 4000K LED.