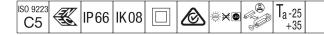

## Areaflood Pro

A compact, lightweight, general purpose LED area floodlight. With small body. driving 36 LEDs at 700mA with Wide Road light distribution. IP66, IK08, Class II electrical (this product is not earthed). Body: die-cast aluminium (EN AC-44300), Light grey 150 sanded textured (close to RAL9006).. Enclosure: 4mm thick toughened glass. Reversable mounting stirrup supplied, Complete with 4000K LED.