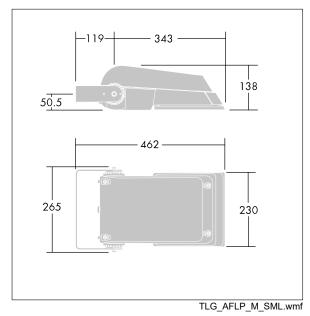

Dimensions: 462 x 265 x 139 mm Luminaire input power: 77 W Luminaire luminous flux: 11549 lm Luminaire efficacy: 150 lm/W weight: 6.29 kg Scx: 0.05 m<sup>2</sup>

TLG\_AFLP\_F\_SMALLPDB.jpg

This product contains light sources of energy efficiency class E.