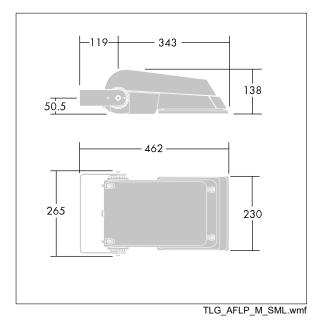

Dimensions: 462 x 265 x 139 mm Luminaire input power: 77 W Luminaire luminous flux: 11488 lm Luminaire efficacy: 149 lm/W weight: 6.29 kg Scx: 0.05 m<sup>2</sup>

|H()

TLG\_AFLP\_F\_SMALLPDB.jpg

This product contains light sources of energy efficiency class E.