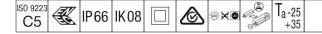

#### Areaflood Pro

A compact, lightweight, general purpose LED area floodlight. With small body. driving 36 LEDs at 700mA with Extra Wide Road light distribution. IP66, IK08, Class II electrical (this product is not earthed). Body: die-cast aluminium (EN AC-44300), Light grey 150 sanded textured (close to RAL9006).. Enclosure: 4mm thick toughened glass. Reversable mounting stirrup supplied, Complete with 4000K LED.