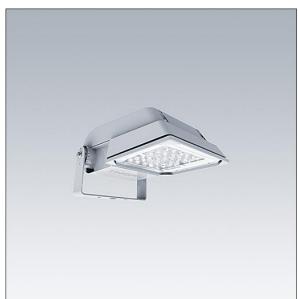

#### Areaflood Pro

A compact, lightweight, general purpose LED area floodlight. With small body. driving 36 LEDs at 700mA with Extra Wide Road light distribution. IP66, IK08, Class II electrical (this product is not earthed). Body: die-cast aluminium (EN AC-44300), Light grey 150 sanded textured (close to RAL9006).. Enclosure: 4mm thick toughened glass. Reversable mounting stirrup supplied, Complete with 4000K LED.