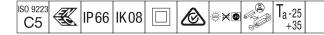

## Areaflood Pro

A compact, lightweight, general purpose LED area floodlight. With small body. driving 36 LEDs at 700mA with asymmetrical 60° light distribution. IP66, IK08, Class II electrical (this product is not earthed). Body: die-cast aluminium (EN AC-44300), Light grey 150 sanded textured (close to RAL9006).. Enclosure: 4mm thick toughened glass. Reversable mounting stirrup supplied, Complete with 4000K LED.