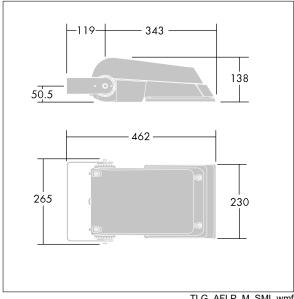

Dimensions: 462 x 265 x 139 mm Luminaire input power: 77 W Luminaire luminous flux: 11281 lm Luminaire efficacy: 147 lm/W

weight: 6.29 kg Scx: 0.05 m<sup>2</sup>

TLG AFLP F SMALLPDB.jpg

TLG\_AFLP\_M\_SML.wmf