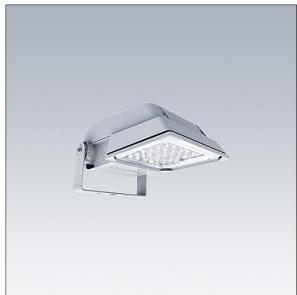

## Areaflood Pro

A compact, lightweight, general purpose LED area floodlight. With small body. driving 36 LEDs at 700mA with asymmetrical 50° light distribution. IP66, IK08, Class II electrical (this product is not earthed). Body: die-cast aluminium (EN AC-44300), Light grey 150 sanded textured (close to RAL9006).. Enclosure: 4mm thick toughened glass. Reversable mounting stirrup supplied, Complete with 4000K LED.