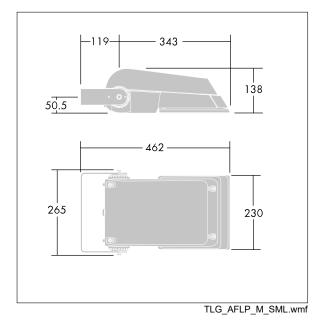

Dimensions: 462 x 265 x 139 mm Luminaire input power: 77 W Luminaire luminous flux: 11281 lm Luminaire efficacy: 147 lm/W weight: 6.29 kg Scx: 0.05 m<sup>2</sup>

TLG\_AFLP\_F\_SMALLPDB.jpg

This product contains light sources of energy efficiency classes D, E.