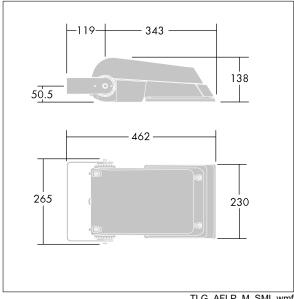

Dimensions: 462 x 265 x 139 mm Luminaire input power: 77 W Luminaire luminous flux: 11594 lm Luminaire efficacy: 151 lm/W

weight: 6.29 kg Scx: 0.05 m<sup>2</sup>

TLG AFLP F SMALLPDB.jpg

TLG\_AFLP\_M\_SML.wmf