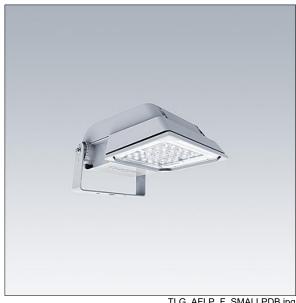

## Areaflood Pro

A compact, lightweight, general purpose LED area floodlight. With small body. driving 36 LEDs at 700mA with asymmetrical 40° light distribution. IP66, IK08, Class II electrical (this product is not earthed). Body: die-cast aluminium (EN AC-44300), Light grey 150 sanded textured (close to RAL9006).. Enclosure: 4mm thick toughened glass. Reversable mounting stirrup supplied, with 4000K LED.

Dimensions: 462 x 265 x 139 mm Luminaire input power: 77 W Luminaire luminous flux: 11594 lm Luminaire efficacy: 151 lm/W

weight: 6.29 kg Scx: 0.05 m<sup>2</sup>

TLG AFLP F SMALLPDB.jpg

TLG\_AFLP\_M\_SML.wmf