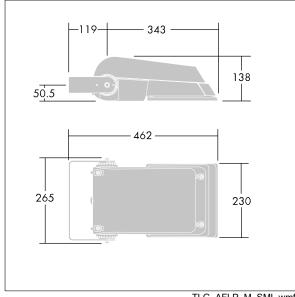

Dimensions: 462 x 265 x 139 mm Luminaire input power: 77 W Luminaire luminous flux: 11594 lm Luminaire efficacy: 151 lm/W

weight: 6.29 kg Scx: 0.05 m<sup>2</sup>

TLG AFLP F SMALLPDB.jpg

TLG\_AFLP\_M\_SML.wmf