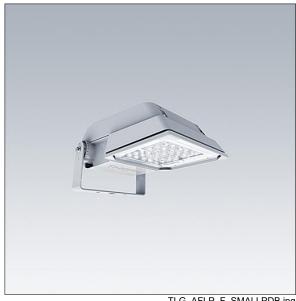

## Areaflood Pro

A compact, lightweight, general purpose LED area floodlight. With small body. driving 36 LEDs at 700mA with Wide Road light distribution. IP66, IK08, Class II electrical (this product is not earthed). Body: die-cast aluminium (EN AC-44300), Light grey 150 sanded textured (close to RAL9006).. Enclosure: 4mm thick toughened glass. Reversable mounting stirrup supplied, Complete with 4000K LED.