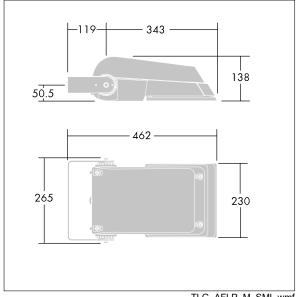

Dimensions: 462 x 265 x 139 mm Luminaire input power: 77 W Luminaire luminous flux: 9202 lm Luminaire efficacy: 120 lm/W

weight: 6.29 kg Scx: 0.05 m<sup>2</sup>

TLG AFLP F SMALLPDB.jpg

TLG\_AFLP\_M\_SML.wmf