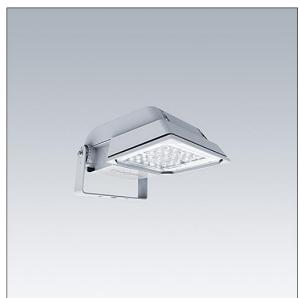

## Areaflood Pro

A compact, lightweight, general purpose LED area floodlight. With small body. driving 36 LEDs at 700mA with Wide Road light distribution. IP66, IK08, Class II electrical (this product is not earthed). Body: die-cast aluminium (EN AC-44300), Light grey 150 sanded textured (close to RAL9006).. Enclosure: 4mm thick toughened glass. Reversable mounting stirrup supplied, Complete with 4000K LED.

Dimensions: 462 x 265 x 139 mm Luminaire input power: 77 W Luminaire luminous flux: 9202 lm Luminaire efficacy: 120 lm/W weight: 6.29 kg Scx: 0.05 m<sup>2</sup>

|H()

TLG\_AFLP\_F\_SMALLPDB.jpg

This product contains light sources of energy efficiency class E.