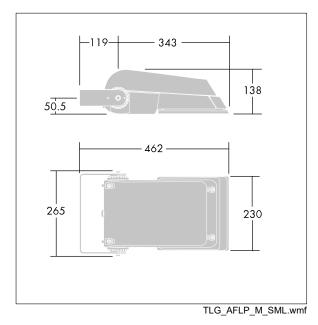

Dimensions: 462 x 265 x 139 mm Luminaire input power: 77 W Luminaire luminous flux: 9202 lm Luminaire efficacy: 120 lm/W weight: 6.29 kg Scx: 0.05 m<sup>2</sup>

|H()

TLG\_AFLP\_F\_SMALLPDB.jpg

This product contains light sources of energy efficiency class E.