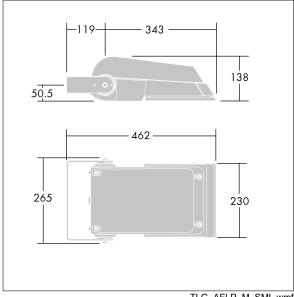

Dimensions: 462 x 265 x 139 mm Luminaire input power: 77 W Luminaire luminous flux: 11488 lm Luminaire efficacy: 149 lm/W

weight: 6.29 kg Scx: 0.05 m<sup>2</sup>

TLG AFLP F SMALLPDB.jpg

TLG\_AFLP\_M\_SML.wmf