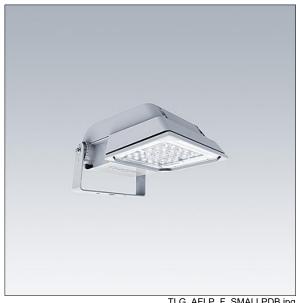

## Areaflood Pro

A compact, lightweight, general purpose LED area floodlight. With small body. driving 36 LEDs at 700mA with Extra Wide Road light distribution. IP66, IK08, Class II electrical (this product is not earthed). Body: die-cast aluminium (EN AC-44300), Light grey 150 sanded textured (close to RAL9006).. Enclosure: 4mm thick toughened glass. Reversable mounting stirrup supplied, Complete with 4000K LED.

Dimensions: 462 x 265 x 139 mm Luminaire input power: 77 W Luminaire luminous flux: 11488 lm Luminaire efficacy: 149 lm/W

weight: 6.29 kg Scx: 0.05 m<sup>2</sup>

TLG AFLP F SMALLPDB.jpg

TLG\_AFLP\_M\_SML.wmf