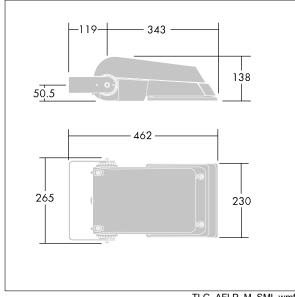

Dimensions: 462 x 265 x 139 mm Luminaire input power: 77 W Luminaire luminous flux: 11488 lm Luminaire efficacy: 149 lm/W

weight: 6.29 kg Scx: 0.05 m<sup>2</sup>

TLG AFLP F SMALLPDB.jpg

TLG\_AFLP\_M\_SML.wmf