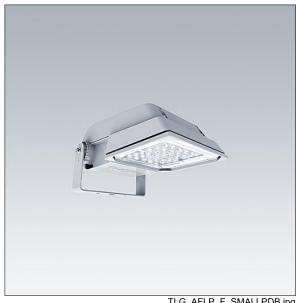

## Areaflood Pro

A compact, lightweight, general purpose LED area floodlight. With small body. driving 36 LEDs at 700mA with Extra Wide Road light distribution. IP66, IK08, Class II electrical (this product is not earthed). Body: die-cast aluminium (EN AC-44300), Light grey 150 sanded textured (close to RAL9006).. Enclosure: 4mm thick toughened glass. Reversable mounting stirrup supplied, with 4000K LED.

Dimensions: 462 x 265 x 139 mm Luminaire input power: 77 W Luminaire luminous flux: 11488 lm Luminaire efficacy: 149 lm/W

weight: 6.29 kg Scx: 0.05 m<sup>2</sup>

TLG AFLP F SMALLPDB.jpg

TLG\_AFLP\_M\_SML.wmf