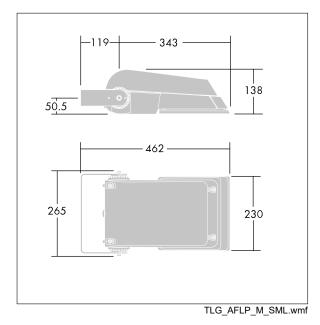

Dimensions: 462 x 265 x 139 mm Luminaire input power: 77 W Luminaire luminous flux: 11426 lm Luminaire efficacy: 148 lm/W weight: 6.29 kg Scx: 0.05 m<sup>2</sup>

TLG\_AFLP\_F\_SMALLPDB.jpg

This product contains light sources of energy efficiency class E.