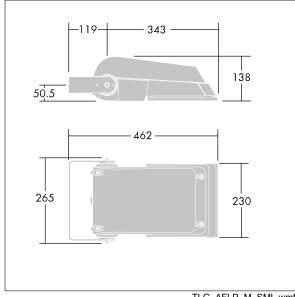

Dimensions: 462 x 265 x 139 mm Luminaire input power: 77 W Luminaire luminous flux: 11426 lm Luminaire efficacy: 148 lm/W

weight: 6.29 kg Scx: 0.05 m<sup>2</sup>

TLG AFLP F SMALLPDB.jpg

TLG\_AFLP\_M\_SML.wmf