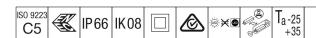

## Areaflood Pro

A compact, lightweight, general purpose LED area floodlight. With small body. driving 36 LEDs at 700mA with asymmetrical 60° light distribution. IP66, IK08, Class II electrical (this product is not earthed). Body: die-cast aluminium (EN AC-44300), Light grey 150 sanded textured (close to RAL9006).. Enclosure: 4mm thick toughened glass. Reversable mounting stirrup supplied, Complete with 4000K LED.