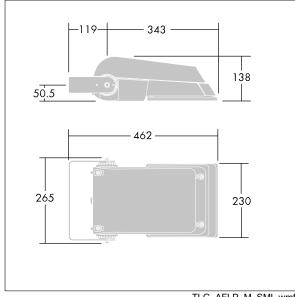

Dimensions: 462 x 265 x 139 mm Luminaire input power: 77 W Luminaire luminous flux: 11281 lm Luminaire efficacy: 147 lm/W

weight: 6.29 kg Scx: 0.05 m<sup>2</sup>

TLG AFLP F SMALLPDB.jpg

TLG\_AFLP\_M\_SML.wmf