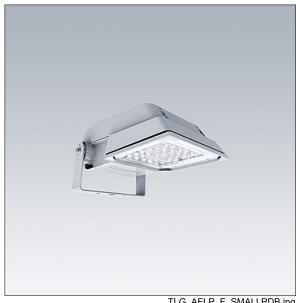

## Areaflood Pro

A compact, lightweight, general purpose LED area floodlight. With small body. driving 36 LEDs at 700mA with asymmetrical 50° light distribution. IP66, IK08, Class II electrical (this product is not earthed). Body: die-cast aluminium (EN AC-44300), Light grey 150 sanded textured (close to RAL9006).. Enclosure: 4mm thick toughened glass. Reversable mounting stirrup supplied, Complete with 4000K LED.

Dimensions: 462 x 265 x 139 mm Luminaire input power: 77 W Luminaire luminous flux: 11281 lm Luminaire efficacy: 147 lm/W

weight: 6.29 kg Scx: 0.05 m<sup>2</sup>

TLG AFLP F SMALLPDB.jpg

TLG\_AFLP\_M\_SML.wmf