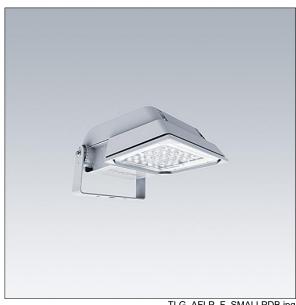

## Areaflood Pro

A compact, lightweight, general purpose LED area floodlight. With small body. driving 36 LEDs at 700mA with asymmetrical 40° light distribution. IP66, IK08, Class II electrical (this product is not earthed). Body: die-cast aluminium (EN AC-44300), Light grey 150 sanded textured (close to RAL9006).. Enclosure: 4mm thick toughened glass. Reversable mounting stirrup supplied, Complete with 4000K LED.

Dimensions: 462 x 265 x 139 mm Luminaire input power: 77 W Luminaire luminous flux: 11594 lm Luminaire efficacy: 151 lm/W

weight: 6.3 kg Scx: 0.05 m<sup>2</sup>

TLG AFLP F SMALLPDB.jpg

TLG\_AFLP\_M\_SML.wmf