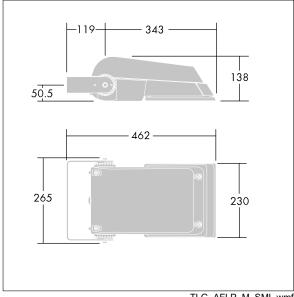

Dimensions: 462 x 265 x 139 mm Luminaire input power: 77 W Luminaire luminous flux: 11594 lm Luminaire efficacy: 151 lm/W

weight: 6.3 kg Scx: 0.05 m<sup>2</sup>

TLG AFLP F SMALLPDB.jpg

TLG\_AFLP\_M\_SML.wmf