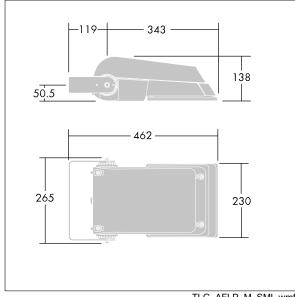

Dimensions: 462 x 265 x 139 mm Luminaire input power: 77 W Luminaire luminous flux: 11594 lm Luminaire efficacy: 151 lm/W

weight: 6.3 kg Scx: 0.05 m<sup>2</sup>

TLG AFLP F SMALLPDB.jpg

TLG\_AFLP\_M\_SML.wmf