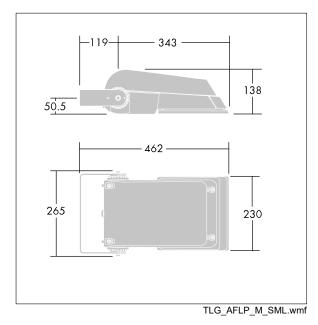

Not compatible with UrbaSens systems.

Dimensions: 462 x 265 x 139 mm Luminaire input power: 77 W Luminaire luminous flux: 11549 lm Luminaire efficacy: 150 lm/W weight: 6.29 kg Scx: 0.05 m<sup>2</sup>

IH()