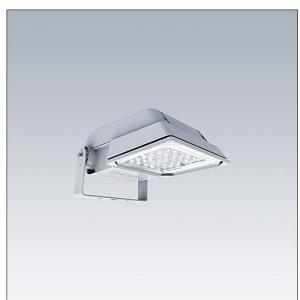

## Areaflood Pro

A compact, lightweight, general purpose LED area floodlight. With small body. driving 36 LEDs at 700mA with Wide Road light distribution. IP66, IK08, Class II electrical (this product is not earthed). Body: die-cast aluminium (EN AC-44300), Light grey 150 sanded textured (close to RAL9006).. Enclosure: 4mm thick toughened glass. Reversable mounting stirrup supplied, Complete with 4000K LED.