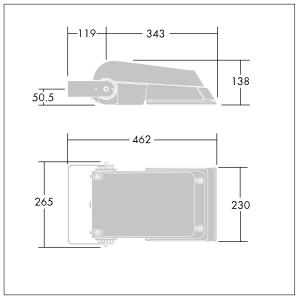

Not compatible with UrbaSens systems.

Dimensions: 462 x 265 x 139 mm Luminaire input power: 77 W Luminaire luminous flux: 11549 lm Luminaire efficacy: 150 lm/W

weight: 6.29 kg Scx: 0.05 m<sup>2</sup>

TLG AFLP F SMALLPDB.jpg