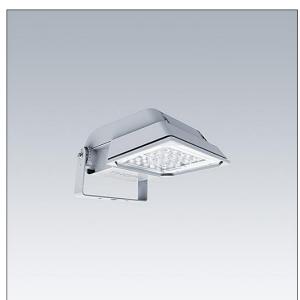

#### Areaflood Pro

A compact, lightweight, general purpose LED area floodlight. With small body. driving 36 LEDs at 700mA with asymmetrical 60° light distribution. IP66, IK08, Class II electrical (this product is not earthed). Body: die-cast aluminium (EN AC-44300), Light grey 150 sanded textured (close to RAL9006).. Enclosure: 4mm thick toughened glass. Reversable mounting stirrup supplied, Complete with 4000K LED.