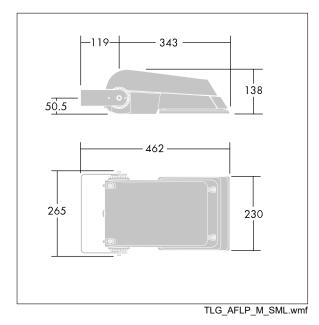

Not compatible with UrbaSens systems.

Dimensions: 462 x 265 x 139 mm Luminaire input power: 77 W Luminaire luminous flux: 11426 lm Luminaire efficacy: 148 lm/W weight: 6.29 kg Scx: 0.05 m<sup>2</sup>

|H()