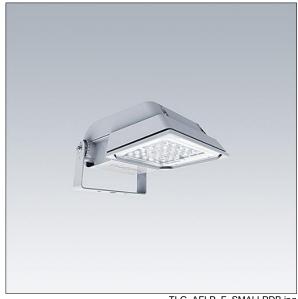

## Areaflood Pro

A compact, lightweight, general purpose LED area floodlight. With small body. driving 36 LEDs at 700mA with asymmetrical 60° light distribution. IP66, IK08, Class II electrical (this product is not earthed). Body: die-cast aluminium (EN AC-44300), Light grey 150 sanded textured (close to RAL9006).. Enclosure: 4mm thick toughened glass. Reversable mounting stirrup supplied, with 4000K LED.

Not compatible with UrbaSens systems.

Dimensions: 462 x 265 x 139 mm Luminaire input power: 77 W Luminaire luminous flux: 11426 lm Luminaire efficacy: 148 lm/W

weight: 6.29 kg Scx: 0.05 m<sup>2</sup>

TLG AFLP F SMALLPDB.jpg