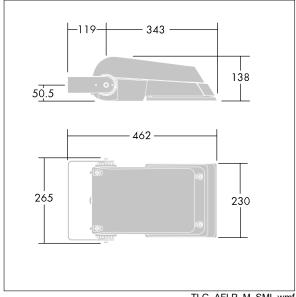

Not compatible with UrbaSens systems.

Dimensions: 462 x 265 x 139 mm Luminaire input power: 77 W Luminaire luminous flux: 11426 lm Luminaire efficacy: 148 lm/W

weight: 6.29 kg Scx: 0.05 m<sup>2</sup>

TLG AFLP F SMALLPDB.jpg