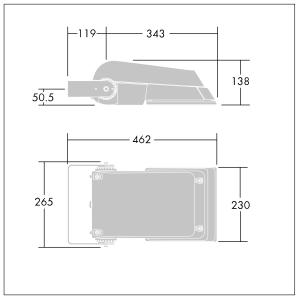

Not compatible with UrbaSens systems.

Dimensions: 462 x 265 x 139 mm Luminaire input power: 77 W Luminaire luminous flux: 11281 lm Luminaire efficacy: 147 lm/W

weight: 6.29 kg Scx: 0.05 m<sup>2</sup>

TLG AFLP F SMALLPDB.jpg