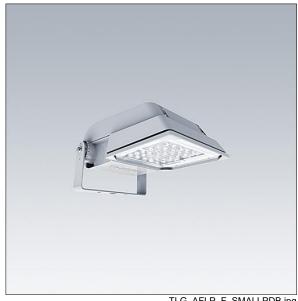

## Areaflood Pro

A compact, lightweight, general purpose LED area floodlight. With small body. driving 36 LEDs at 700mA with asymmetrical 50° light distribution. IP66, IK08, Class II electrical (this product is not earthed). Body: die-cast aluminium (EN AC-44300), Light grey 150 sanded textured (close to RAL9006).. Enclosure: 4mm thick toughened glass. Reversable mounting stirrup supplied, with 4000K LED.

Not compatible with UrbaSens systems.

Dimensions: 462 x 265 x 139 mm Luminaire input power: 77 W Luminaire luminous flux: 11281 lm Luminaire efficacy: 147 lm/W

weight: 6.29 kg Scx: 0.05 m<sup>2</sup>

TLG AFLP F SMALLPDB.jpg