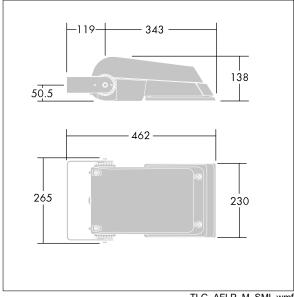

Not compatible with UrbaSens systems.

Dimensions: 462 x 265 x 139 mm Luminaire input power: 77 W Luminaire luminous flux: 11281 lm Luminaire efficacy: 147 lm/W

weight: 6.29 kg Scx: 0.05 m<sup>2</sup>

TLG AFLP F SMALLPDB.jpg