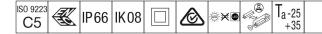

#### Areaflood Pro

A compact, lightweight, general purpose LED area floodlight. With small body. driving 36 LEDs at 700mA with asymmetrical 40° light distribution. IP66, IK08, Class II electrical (this product is not earthed). Body: die-cast aluminium (EN AC-44300), Light grey 150 sanded textured (close to RAL9006).. Enclosure: 4mm thick toughened glass. Reversable mounting stirrup supplied, Complete with 4000K LED.