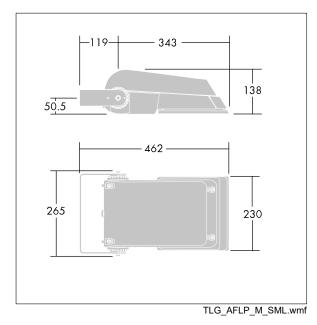

Not compatible with UrbaSens systems.

Dimensions: 462 x 265 x 139 mm Luminaire input power: 77 W Luminaire luminous flux: 11594 lm Luminaire efficacy: 151 lm/W weight: 6.3 kg Scx: 0.05 m<sup>2</sup>

|H()