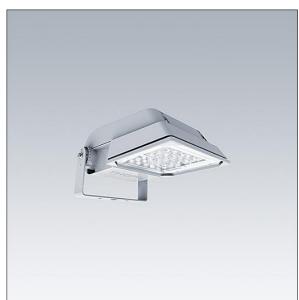

## Areaflood Pro

A compact, lightweight, general purpose LED area floodlight. With small body. driving 36 LEDs at 700mA with asymmetrical 40° light distribution. IP66, IK08, Class II electrical (this product is not earthed). Body: die-cast aluminium (EN AC-44300), Light grey 150 sanded textured (close to RAL9006).. Enclosure: 4mm thick toughened glass. Reversable mounting stirrup supplied, Complete with 4000K LED.

Not compatible with UrbaSens systems.

Dimensions: 462 x 265 x 139 mm Luminaire input power: 77 W Luminaire luminous flux: 11594 lm Luminaire efficacy: 151 lm/W weight: 6.3 kg Scx: 0.05 m<sup>2</sup>

|H()