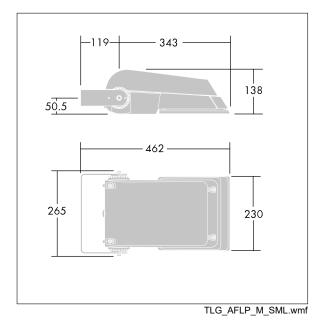

Dimensions: 462 x 265 x 139 mm Luminaire input power: 55 W Luminaire luminous flux: 8698 lm Luminaire efficacy: 158 lm/W weight: 6.23 kg Scx: 0.05 m<sup>2</sup>

TLG\_AFLP\_F\_SMALLPDB.jpg

This product contains light sources of energy efficiency class E.