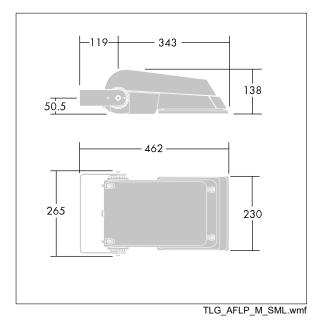

Dimensions: 462 x 265 x 139 mm Luminaire input power: 55 W Luminaire luminous flux: 8651 lm Luminaire efficacy: 157 lm/W weight: 6.23 kg Scx: 0.05 m<sup>2</sup>

|H()

TLG\_AFLP\_F\_SMALLPDB.jpg

This product contains light sources of energy efficiency class E.