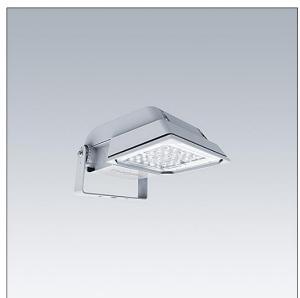

#### Areaflood Pro

A compact, lightweight, general purpose LED area floodlight. With small body. driving 36 LEDs at 500mA with Extra Wide Road light distribution. IP66, IK08, Class II electrical (this product is not earthed). Body: die-cast aluminium (EN AC-44300), Light grey 150 sanded textured (close to RAL9006).. Enclosure: 4mm thick toughened glass. Reversable mounting stirrup supplied, Complete with 4000K LED.

Dimensions: 462 x 265 x 139 mm Luminaire input power: 55 W Luminaire luminous flux: 8651 lm Luminaire efficacy: 157 lm/W weight: 6.23 kg Scx: 0.05 m<sup>2</sup>

|H()

TLG\_AFLP\_F\_SMALLPDB.jpg

This product contains light sources of energy efficiency class E.