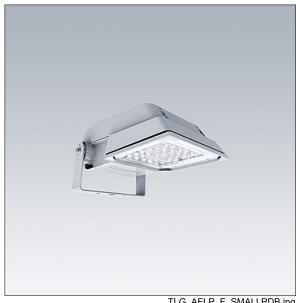

## Areaflood Pro

A compact, lightweight, general purpose LED area floodlight. With small body. driving 36 LEDs at 500mA with Extra Wide Road light distribution. IP66, IK08, Class II electrical (this product is not earthed). Body: die-cast aluminium (EN AC-44300), Light grey 150 sanded textured (close to RAL9006).. Enclosure: 4mm thick toughened glass. Reversable mounting stirrup supplied, with 4000K LED.

Dimensions: 462 x 265 x 139 mm Luminaire input power: 55 W Luminaire luminous flux: 8651 lm Luminaire efficacy: 157 lm/W

weight: 6.23 kg Scx: 0.05 m<sup>2</sup>

TLG AFLP F SMALLPDB.jpg

TLG\_AFLP\_M\_SML.wmf