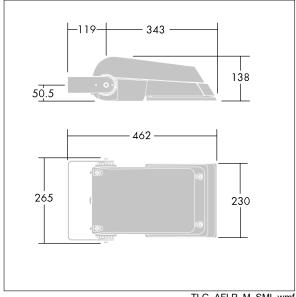

Dimensions: 462 x 265 x 139 mm Luminaire input power: 55 W Luminaire luminous flux: 8651 lm Luminaire efficacy: 157 lm/W

weight: 6.23 kg Scx: 0.05 m<sup>2</sup>

TLG AFLP F SMALLPDB.jpg

TLG\_AFLP\_M\_SML.wmf