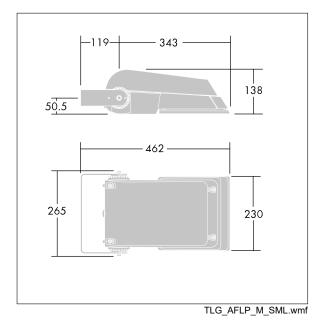

Dimensions: 462 x 265 x 139 mm Luminaire input power: 55 W Luminaire luminous flux: 8605 lm Luminaire efficacy: 156 lm/W weight: 6.23 kg Scx: 0.05 m<sup>2</sup>

TLG\_AFLP\_F\_SMALLPDB.jpg

This product contains light sources of energy efficiency class E.