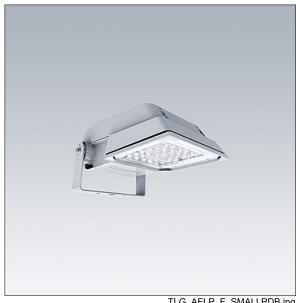

## Areaflood Pro

A compact, lightweight, general purpose LED area floodlight. With small body. driving 36 LEDs at 500mA with asymmetrical 60° light distribution. IP66, IK08, Class II electrical (this product is not earthed). Body: die-cast aluminium (EN AC-44300), Light grey 150 sanded textured (close to RAL9006).. Enclosure: 4mm thick toughened glass. Reversable mounting stirrup supplied, Complete with 4000K LED.

Dimensions: 462 x 265 x 139 mm Luminaire input power: 55 W Luminaire luminous flux: 8605 lm Luminaire efficacy: 156 lm/W

weight: 6.23 kg Scx: 0.05 m<sup>2</sup>

TLG AFLP F SMALLPDB.jpg

TLG\_AFLP\_M\_SML.wmf