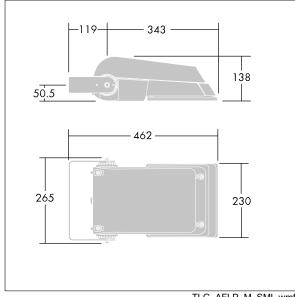

Dimensions: 462 x 265 x 139 mm Luminaire input power: 55 W Luminaire luminous flux: 8605 lm Luminaire efficacy: 156 lm/W

weight: 6.23 kg Scx: 0.05 m<sup>2</sup>

TLG AFLP F SMALLPDB.jpg

TLG\_AFLP\_M\_SML.wmf