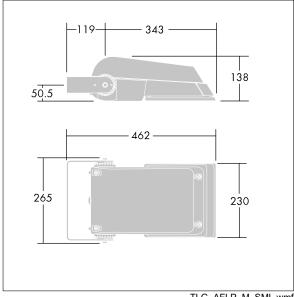

Dimensions: 462 x 265 x 139 mm Luminaire input power: 55 W Luminaire luminous flux: 8495 lm Luminaire efficacy: 154 lm/W

weight: 6.23 kg Scx: 0.05 m<sup>2</sup>

TLG AFLP F SMALLPDB.jpg

TLG\_AFLP\_M\_SML.wmf