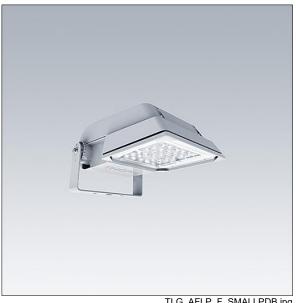

## Areaflood Pro

A compact, lightweight, general purpose LED area floodlight. With small body. driving 36 LEDs at 500mA with asymmetrical 50° light distribution. IP66, IK08, Class II electrical (this product is not earthed). Body: die-cast aluminium (EN AC-44300), Light grey 150 sanded textured (close to RAL9006).. Enclosure: 4mm thick toughened glass. Reversable mounting stirrup supplied, Complete with 4000K LED.

Dimensions: 462 x 265 x 139 mm Luminaire input power: 55 W Luminaire luminous flux: 8495 lm Luminaire efficacy: 154 lm/W

weight: 6.23 kg Scx: 0.05 m<sup>2</sup>

TLG AFLP F SMALLPDB.jpg

TLG\_AFLP\_M\_SML.wmf