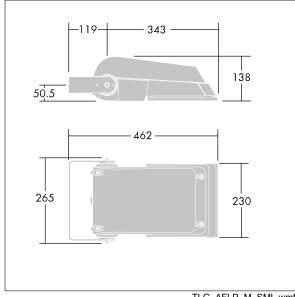

Dimensions: 462 x 265 x 139 mm Luminaire input power: 55 W Luminaire luminous flux: 8495 lm Luminaire efficacy: 154 lm/W

weight: 6.23 kg Scx: 0.05 m<sup>2</sup>

TLG AFLP F SMALLPDB.jpg

TLG\_AFLP\_M\_SML.wmf