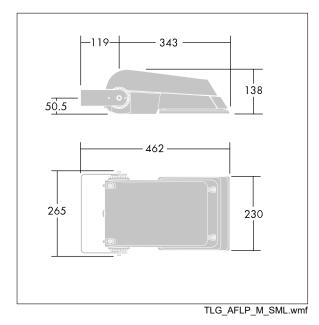

Dimensions: 462 x 265 x 139 mm Luminaire input power: 55 W Luminaire luminous flux: 8731 lm Luminaire efficacy: 159 lm/W weight: 6.3 kg Scx: 0.05 m<sup>2</sup>

TLG\_AFLP\_F\_SMALLPDB.jpg

This product contains light sources of energy efficiency class E.