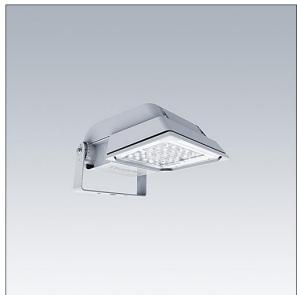

## Areaflood Pro

A compact, lightweight, general purpose LED area floodlight. With small body. driving 36 LEDs at 500mA with asymmetrical 40° light distribution. IP66, IK08, Class II electrical (this product is not earthed). Body: die-cast aluminium (EN AC-44300), Light grey 150 sanded textured (close to RAL9006).. Enclosure: 4mm thick toughened glass. Reversable mounting stirrup supplied, Complete with 4000K LED.