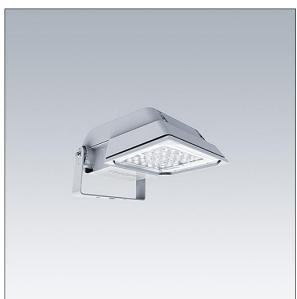

#### Areaflood Pro

A compact, lightweight, general purpose LED area floodlight. With small body. driving 36 LEDs at 500mA with Wide Road light distribution. IP66, IK08, Class II electrical (this product is not earthed). Body: die-cast aluminium (EN AC-44300), Light grey 150 sanded textured (close to RAL9006).. Enclosure: 4mm thick toughened glass. Reversable mounting stirrup supplied, Driver programmed for constant light output. Complete with 4000K LED.