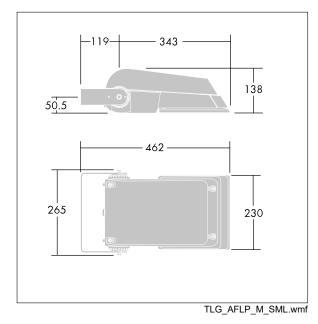

Not compatible with UrbaSens systems.

Dimensions: 462 x 265 x 139 mm Luminaire input power: 55 W Luminaire luminous flux: 8698 lm Luminaire efficacy: 158 lm/W weight: 6.24 kg Scx: 0.05 m<sup>2</sup>

IH()