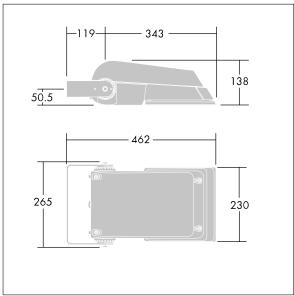

Not compatible with UrbaSens systems.

Dimensions: 462 x 265 x 139 mm Luminaire input power: 55 W Luminaire luminous flux: 8698 lm Luminaire efficacy: 158 lm/W

weight: 6.22 kg Scx: 0.05 m<sup>2</sup>

TLG AFLP F SMALLPDB.jpg