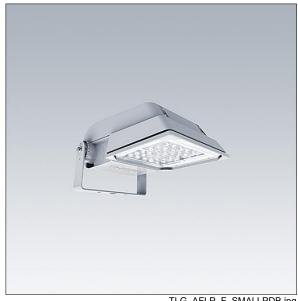

## Areaflood Pro

A compact, lightweight, general purpose LED area floodlight. With small body. driving 36 LEDs at 500mA with Wide Road light distribution. IP66, IK08, Class I electrical. Body: die-cast aluminium (EN AC-44300), Light grey 150 sanded textured (close to RAL9006).. Enclosure: 4mm thick toughened glass. Reversable mounting stirrup supplied, Driver programmed for constant light output. Complete with 4000K LED.