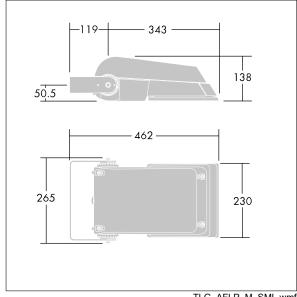

Not compatible with UrbaSens systems.

Dimensions: 462 x 265 x 139 mm Luminaire input power: 55 W Luminaire luminous flux: 8651 lm Luminaire efficacy: 157 lm/W

weight: 6.24 kg Scx: 0.05 m<sup>2</sup>

TLG AFLP F SMALLPDB.jpg