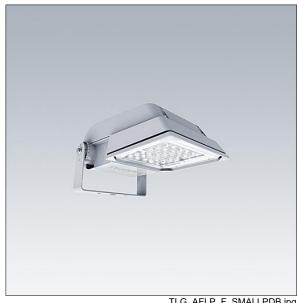

## Areaflood Pro

A compact, lightweight, general purpose LED area floodlight. With small body. driving 36 LEDs at 500mA with Extra Wide Road light distribution. IP66, IK08, Class II electrical (this product is not earthed). Body: die-cast aluminium (EN AC-44300), Light grey 150 sanded textured (close to RAL9006).. Enclosure: 4mm thick toughened glass. Reversable mounting stirrup supplied, Driver programmed for constant light output. Complete with 4000K LED.

Not compatible with UrbaSens systems.

Dimensions: 462 x 265 x 139 mm Luminaire input power: 55 W Luminaire luminous flux: 8651 lm Luminaire efficacy: 157 lm/W

weight: 6.24 kg Scx: 0.05 m<sup>2</sup>

TLG AFLP F SMALLPDB.jpg