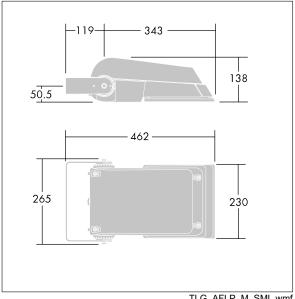

Not compatible with UrbaSens systems.

Dimensions: 462 x 265 x 139 mm Luminaire input power: 55 W Luminaire luminous flux: 8605 lm Luminaire efficacy: 156 lm/W

weight: 6.24 kg Scx: 0.05 m<sup>2</sup>

TLG\_AFLP\_M\_SML.wmf