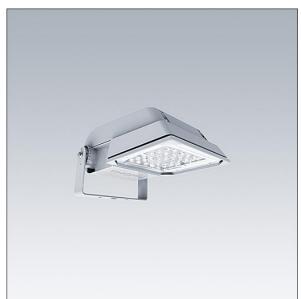

## Areaflood Pro

A compact, lightweight, general purpose LED area floodlight. With small body. driving 36 LEDs at 500mA with asymmetrical 60° light distribution. IP66, IK08, Class II electrical (this product is not earthed). Body: die-cast aluminium (EN AC-44300), Light grey 150 sanded textured (close to RAL9006).. Enclosure: 4mm thick toughened glass. Reversable mounting stirrup supplied, Driver programmed for constant light output. Complete with 4000K LED.