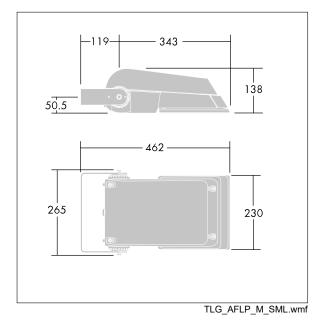

Not compatible with UrbaSens systems.

Dimensions: 462 x 265 x 139 mm Luminaire input power: 55 W Luminaire luminous flux: 8605 lm Luminaire efficacy: 156 lm/W weight: 6.24 kg Scx: 0.05 m<sup>2</sup>

IH()