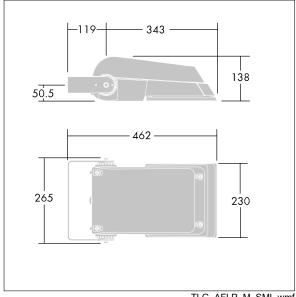

Not compatible with UrbaSens systems.

Dimensions: 462 x 265 x 139 mm Luminaire input power: 55 W Luminaire luminous flux: 8495 lm Luminaire efficacy: 154 lm/W

weight: 6.24 kg Scx: 0.05 m<sup>2</sup>

TLG\_AFLP\_M\_SML.wmf