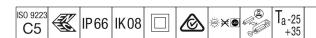

## Areaflood Pro

A compact, lightweight, general purpose LED area floodlight. With small body. driving 36 LEDs at 500mA with asymmetrical 50° light distribution. IP66, IK08, Class II electrical (this product is not earthed). Body: die-cast aluminium (EN AC-44300), Light grey 150 sanded textured (close to RAL9006).. Enclosure: 4mm thick toughened glass. Reversable mounting stirrup supplied, Driver programmed for constant light output. Complete with 4000K LED.