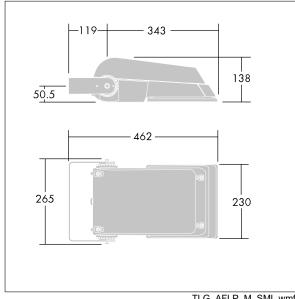

Not compatible with UrbaSens systems.

Dimensions: 462 x 265 x 139 mm Luminaire input power: 55 W Luminaire luminous flux: 8495 lm Luminaire efficacy: 154 lm/W

weight: 6.24 kg Scx: 0.05 m<sup>2</sup>

TLG\_AFLP\_M\_SML.wmf